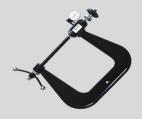

## MINI ROCKWELL DUROMETER MRD SERIES

RoboTest Mini Rockwell Durometer features light and easy-operated. Wide range of testers can be used to test the hardness. Tester's initial testing force is 10kg and its total testing force is 60kg, 100kg and 150kg.

MRD-8-4
Opening Size:100x100mm

MRD-4-3 Opening Size:100x75mm

MDR-20-12 Opening Size:500x300mm

MRD-8-10 Opening Size:200x250mm

Ф 1.588mm Ball indenter

Φ 3.175mm Ball indenter

 $\Phi$  6.35 mm steel Ball indenter