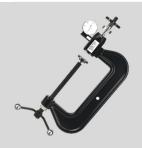

## MINI ROCKWELL DUROMETER MRD SERIES

RoboTest Mini Rockwell Durometer features light and easy-operated. Wide range of testers can be used to test the hardness. Tester's initial testing force is 10kg and its total testing force is 60kg, 100kg and 150kg.

MRD-8-4
Opening Size:100x100mm

MRD-4-3 Opening Size:100x75mm

MDR-20-12 Opening Size:500x300mm

MRD-8-10 Opening Size:200x250mm

Ф 1.588mm Ball indenter

Φ 3.175mm Ball indenter

 $\Phi$  6.35 mm steel Ball indenter