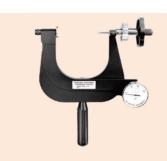

MRD-8-4
Opening Size:100x100mm

MRD-4-3 Opening Size:100x75mm

MDR-20-12 Opening Size:500x300mm

MRD-8-10 Opening Size:200x250mm

Ф 1.588mm Ball indenter

Φ 3.175mm Ball indenter

 $\Phi$  6.35 mm steel Ball indenter