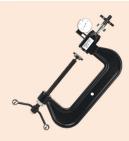

MRD-8-4
Opening Size:100x100mm

MRD-4-3 Opening Size:100x75mm

MDR-20-12 Opening Size:500x300mm

MRD-8-10 Opening Size:200x250mm

Ф 1.588mm Ball indenter

Φ 3.175mm Ball indenter

 $\Phi$  6.35 mm steel Ball indenter