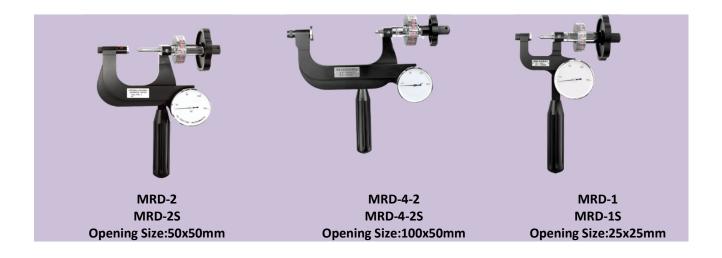

MRD-8-4
Opening Size:100x100mm

MRD-4-3 Opening Size:100x75mm

MDR-20-12 Opening Size:500x300mm

MRD-8-10 Opening Size:200x250mm

Ф 1.588mm Ball indenter

Φ 3.175mm Ball indenter

 $\Phi$  6.35 mm steel Ball indenter