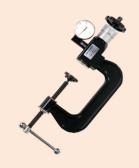

MRD-8-4
Opening Size:100x100mm

MRD-4-3 Opening Size:100x75mm

MDR-20-12 Opening Size:500x300mm

MRD-8-10 Opening Size:200x250mm

Ф 1.588mm Ball indenter

Φ 3.175mm Ball indenter

 $\Phi$  6.35 mm steel Ball indenter